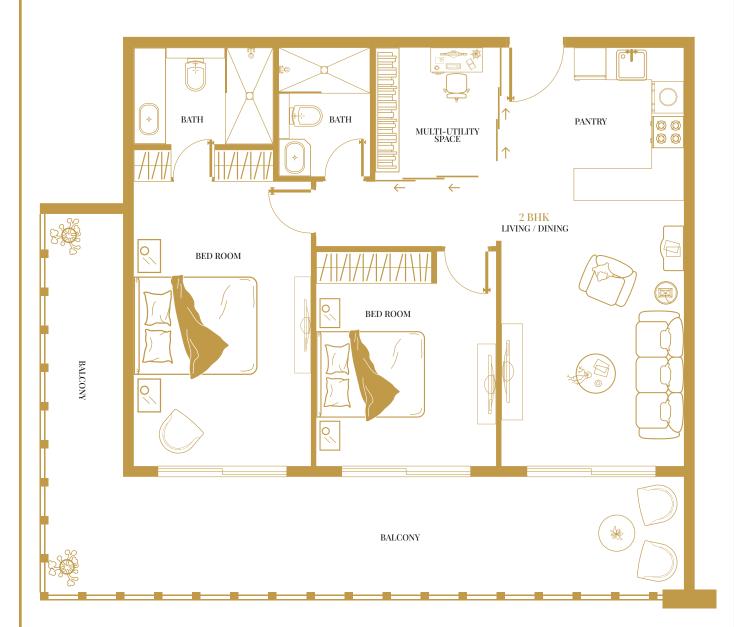

## ROYAL 2 BHK

SIZE: 928 - 1262 SQ. FT.

Dolce Vita's Royal 2 BHK offers the ultimate in grandeur and luxurious living, boasting two majestic bedrooms, two opulent full bathrooms, a specially-designed multi-utility room, a stunning kitchen, and a sprawling amount of space to make your own royal haven.