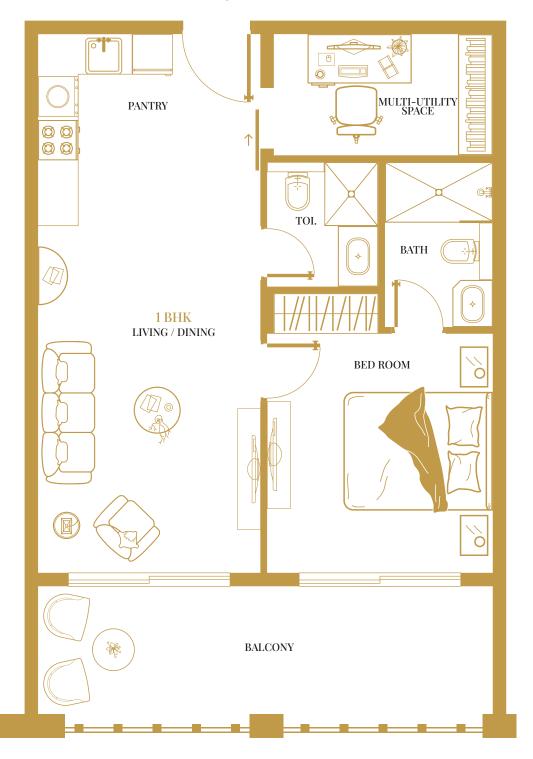

### IMPERIAL 1 BHK

SIZE: 770 - 850 SQ. FT.

Dolce Vita's Imperial 1 BHK redefines luxury living with an exquisite bedroom adorned with premium finishes, two lavish full bathrooms, and a bespoke multi-utility space that can be customized to suit your unique needs.