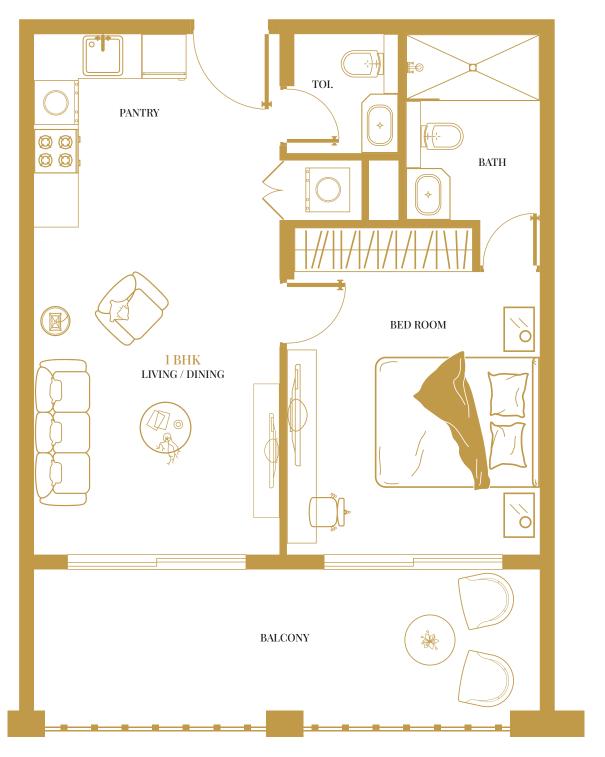

### LAVISH 1 BHK

SIZE: 685 - 756 SQ. FT.

Dolce Vita's Lavish 1 BHK offers the perfect balance of comfort and convenience, featuring a luxurious bedroom with a private bathroom, plus an extra guest powder bathroom, separate laundry room, and ample space to create your own oasis.

### IMPERIAL 1 BHK

SIZE: 770 - 850 SQ. FT.

Dolce Vita's Imperial 1 BHK redefines luxury living with an exquisite bedroom adorned with premium finishes, two lavish full bathrooms, and a bespoke multi-utility space that can be customized to suit your unique needs.