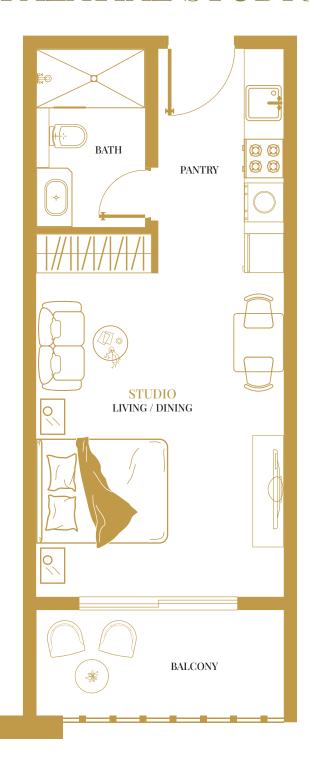

# PALATIAL STUDIO

SIZE: 380 - 461 SQ. FT.

Dolce Vita Palatial Studio is the perfect choice for seeking a cozy and comfortable living space, with ample room to relax and unwind, every detail is carefully designed to meet your needs and exceed your expectations.